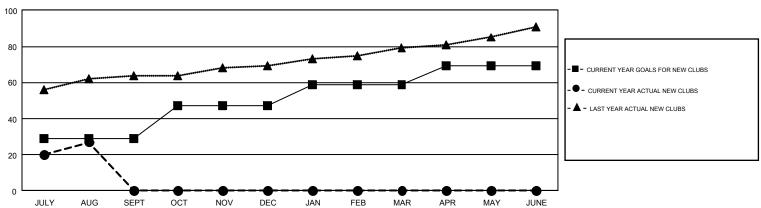

## GMT Constitutional Area 6, Group C

GMT: VENKATA S RAJU DANTULURI

REPORT DOES NOT INCLUDE CLUBS IN UNDISTRICTED AREAS.

| Clubs                 |               |           |               | Members               |                           |                         |                                                    |  |
|-----------------------|---------------|-----------|---------------|-----------------------|---------------------------|-------------------------|----------------------------------------------------|--|
| RESULTS FOR 2018-2019 |               |           |               | RESULTS FOR 2018-2019 |                           |                         |                                                    |  |
| QUARTER               | NEW CLUB GOAL | NEW CLUBS | DROPPED CLUBS | QUARTER               | MEMBER GROWTH NET<br>GOAL | MEMBER GROWTH<br>ACTUAL | DROPPED<br>MEMBERS ACTUAL<br>(including transfers) |  |
| JULY/AUG/SEPT         | 29            | 27        | 4             | JULY/AUG/SEPT         | 1,070                     | 1,318                   | 577                                                |  |
| OCT/NOV/DEC           | 18            | 0         | 0             | OCT/NOV/DEC           | 830                       | 0                       | 0                                                  |  |
| JAN/FEB/MAR           | 12            | 0         | 0             | JAN/FEB/MAR           | 955                       | 0                       | 0                                                  |  |
| APR/MAY/JUNE          | 10            | 0         | 0             | APR/MAY/JUNE          | 358                       | 0                       | 0                                                  |  |