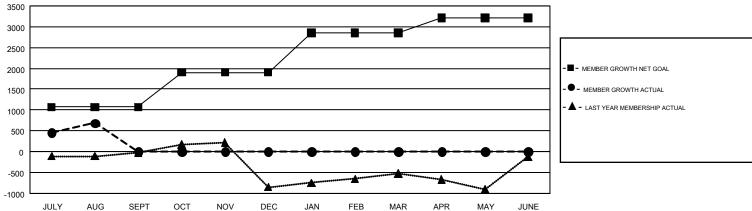

## GMT Constitutional Area 6, Group C

GMT: VENKATA S RAJU DANTULURI

REPORT DOES NOT INCLUDE CLUBS IN UNDISTRICTED AREAS.

| Clubs                 |               |           |               | Members               |                           |                         |                                                    |  |
|-----------------------|---------------|-----------|---------------|-----------------------|---------------------------|-------------------------|----------------------------------------------------|--|
| RESULTS FOR 2018-2019 |               |           |               | RESULTS FOR 2018-2019 |                           |                         |                                                    |  |
| QUARTER               | NEW CLUB GOAL | NEW CLUBS | DROPPED CLUBS | QUARTER               | MEMBER GROWTH NET<br>GOAL | MEMBER GROWTH<br>ACTUAL | DROPPED<br>MEMBERS ACTUAL<br>(including transfers) |  |
| JULY/AUG/SEPT         | 29            | 27        | 4             | JULY/AUG/SEPT         | 1,070                     | 1,318                   | 577                                                |  |
| OCT/NOV/DEC           | 18            | 0         | 0             | OCT/NOV/DEC           | 830                       | 0                       | 0                                                  |  |
| JAN/FEB/MAR           | 12            | 0         | 0             | JAN/FEB/MAR           | 955                       | 0                       | 0                                                  |  |
| APR/MAY/JUNE          | 10            | 0         | 0             | APR/MAY/JUNE          | 358                       | 0                       | 0                                                  |  |